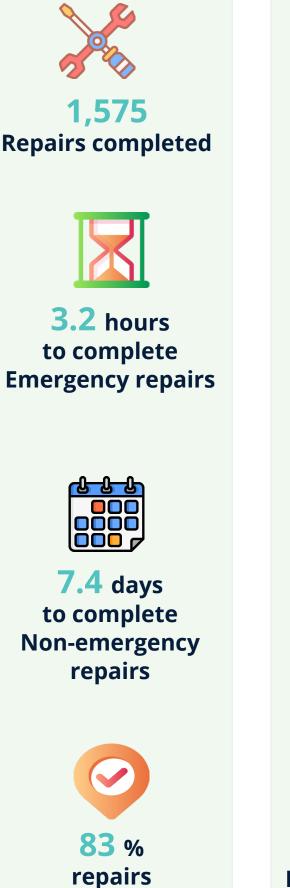

### **REPAIRS & MAINTENANCE**

'Right First Time'

#### 120 Pre inspections

### 140 Post inspections

#### 30 Damp & Mould inspections

98 Damp & Mould works instructed

QUARTERLY REPORT PAGE 5